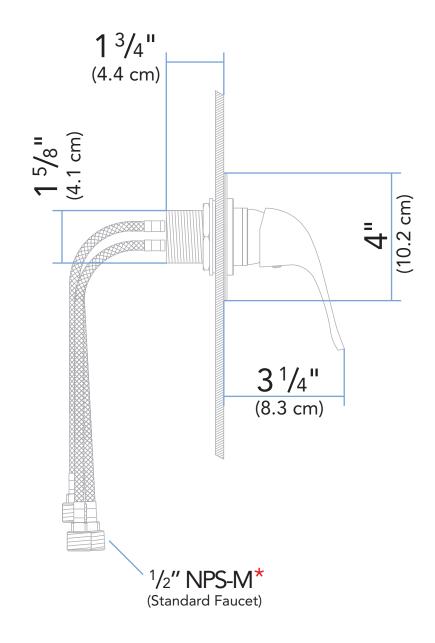

 $\label{eq:linear} \begin{array}{c} \text{ALL DIMENSIONS \pm 1/16''}\\ \text{SOME COMPONENTS MAY NOT BE DRAWN TO SCALE}\\ \text{Ambassador Marine Inc. reserves the right to make product specification}\\ \text{changes and to change or discontinue models without notice or obligation} \end{array}$ 